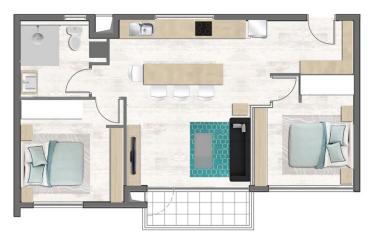

### Apartments T3 - 60m<sup>2</sup>

From

Rs. 7,205,000

(R3,170,000 - \$181,500)

+ fees\*

- Living space: kitchen, living room, dining room Bedroom 1 Bedroom 2
- 1 separate bathroom 1 balcony (For apartments on first and second floors only. Indoor garden access for ground and third floor apartments.)