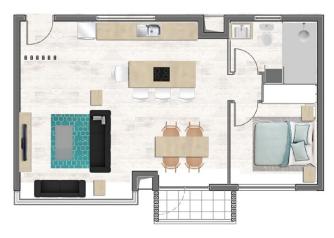

### Apartments T3 - 60m<sup>2</sup>

From

Rs. 7,205,000

(R3,170,000 - \$181,500)

+ fees\*

- Living space: kitchen, living room, dining room Bedroom 1 Bedroom 2
- 1 separate bathroom 1 balcony (For apartments on first and second floors only. Indoor garden access for ground and third floor apartments.)