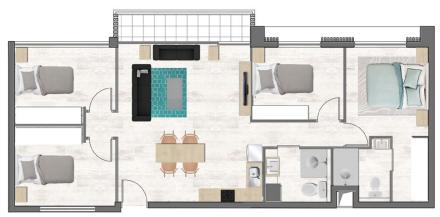

# Apartments T5 - 90m<sup>2</sup>

From

Rs. 10,505,000

(R4,620,000 - \$265,000)

+ fees\*

- Dressing En-suite bathroom Bedroom 2 Bedroom 3 Bedroom 4
- 1 separate bathroom 1 balcony (For apartments on first and second floors only. Indoor garden access for ground and third floor apartments.)